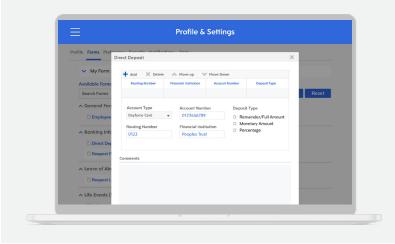

#### Adding funds Direct deposit

 You can add some or all of your regular paycheck to your Dayforce Prepaid Mastercard<sup>®</sup> each pay period.

There are two ways to set up direct deposit:

| Dayforce Web                                                                            | Dayforce Mobile app                                                                     |
|-----------------------------------------------------------------------------------------|-----------------------------------------------------------------------------------------|
| 1. Select Profile & Settings.                                                           | 1. Select My Profile.                                                                   |
| 2. Select Forms, then Direct Deposit.                                                   | 2. Select Edit, then Edit Direct Deposit.                                               |
| 3. Select Add Account.                                                                  | 3. Select Add Account.                                                                  |
| 4. Select your Dayforce Card.                                                           | 4. Select your <b>Dayforce Card</b> .                                                   |
| 5. Choose the amount of pay you want<br>added to your Dayforce Card each<br>pay period. | 5. Choose the amount of pay you want<br>added to your Dayforce Card each<br>pay period. |