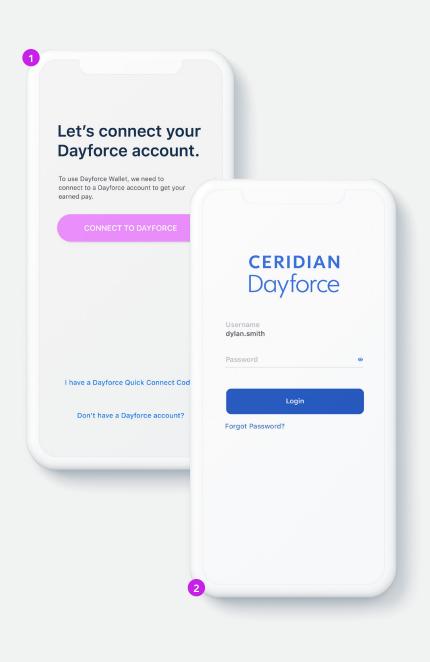

### Connecting to Dayforce Dayforce Mobile app login

- You will need to have the **Dayforce Mobile app** on your phone and your Dayforce account registered for this method.
- From the Dayforce Wallet app, select Connect to your Dayforce Account, then select Connect to Dayforce.
- 2. You will now be redirected to Dayforce Mobile.
- 3. Log in to your Dayforce Mobile account.
- 4. Your Dayforce Wallet account should now be connected to Dayforce.