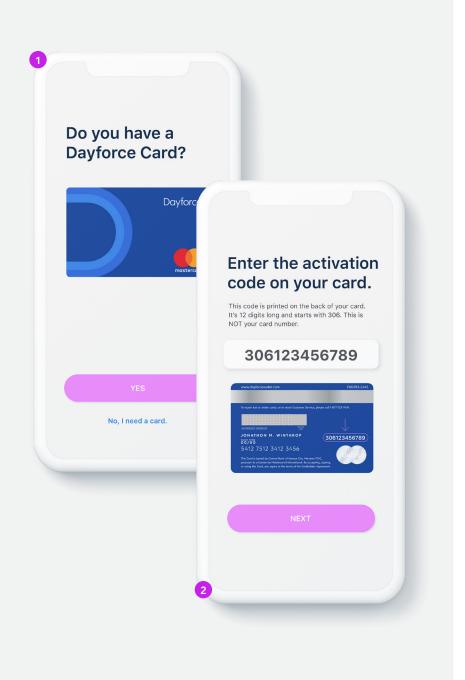

## Activating your card Link a card

If your employer has given you a Dayforce Prepaid Mastercard®, you will need to link it to your Dayforce Wallet account and activate it.

1. When asked **Do you have a Dayforce Card?** Select **Yes**.

- 2. Enter the 12-digit activation code on the back of the card. The activation code is *different* from the card number and starts with 306.
- 3. Call Customer Support to activate and set your PIN.

To activate your card, or set your Personal Identification Number (PIN), please call: