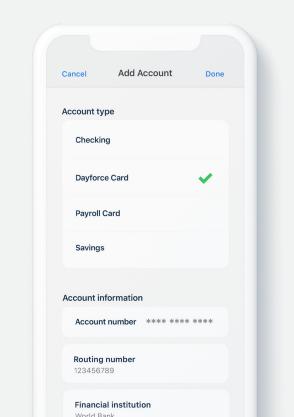

#### Adding funds Direct deposit

 You can add some or all of your regular paycheck to your Dayforce Prepaid Mastercard<sup>®</sup> each pay period.

There are two ways to set up direct deposit:

| Dayforce Web                                                                            | Dayforce Mobile app                                                                     |
|-----------------------------------------------------------------------------------------|-----------------------------------------------------------------------------------------|
| 1. Select Profile & Settings.                                                           | 1. Select My Profile.                                                                   |
| 2. Select Forms, then Direct Deposit.                                                   | 2. Select Edit, then Edit Direct Deposit.                                               |
| 3. Select Add Account.                                                                  | 3. Select Add Account.                                                                  |
| 4. Select your Dayforce Card.                                                           | 4. Select your <b>Dayforce Card</b> .                                                   |
| 5. Choose the amount of pay you want<br>added to your Dayforce Card each<br>pay period. | 5. Choose the amount of pay you want<br>added to your Dayforce Card each<br>pay period. |