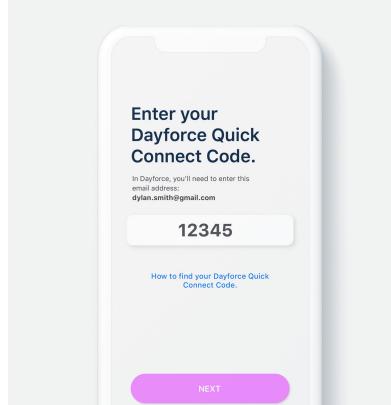

### Connecting to Dayforce Dayforce Quick Connect Code

- 1. Log on to Dayforce Web on your computer.
- 2. Select the Profile icon and select **Profile and Settings**.
- 3. Select Apps, then go to the Link to Dayforce Wallet Account section.
- 4. Enter your email and select Get Verification Code.
- Open the Dayforce Wallet app and select Connect to Your Dayforce Account, then select I have a Dayforce Quick Connect Code.
- 6. Enter the code provided.
- 7. Your Dayforce Wallet account should now be connected to Dayforce.