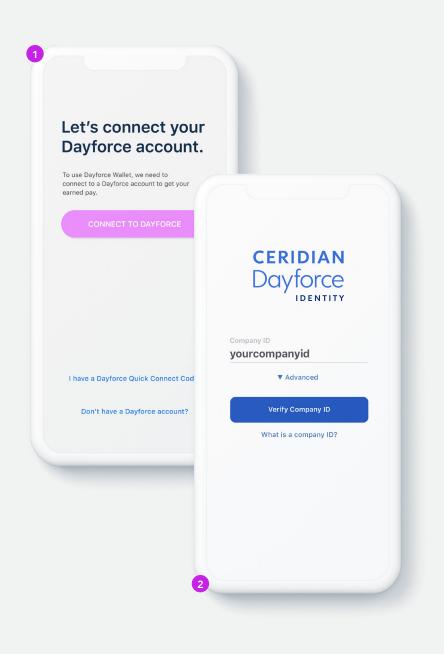

### Connecting to Dayforce Dayforce Mobile app login

- You will need to have the **Dayforce Mobile app** on your phone and your Dayforce account registered for this method.
- From the Dayforce Wallet app, select Connect to your Dayforce Account, then select Connect to Dayforce.
- 2. You will now be redirected to Dayforce Mobile.
- 3. Log in to your Dayforce Mobile account.
- 4. Your Dayforce Wallet account should now be connected to Dayforce.

## Connecting to Dayforce Dayforce Company ID

- From the Dayforce Wallet app, select Connect to your Dayforce Account, then select Connect to Dayforce.
- 2. You will now be redirected to a Dayforce Identity login screen.
- 3. Enter your Company ID and select Verify Company ID.
- 4. Log in to your Dayforce account.

5. Your Dayforce Wallet account should now be connected to Dayforce.

Your employer may provide your **Company ID** here:

Note: The Company ID is for internal client use only and should never be shared outside of your company.