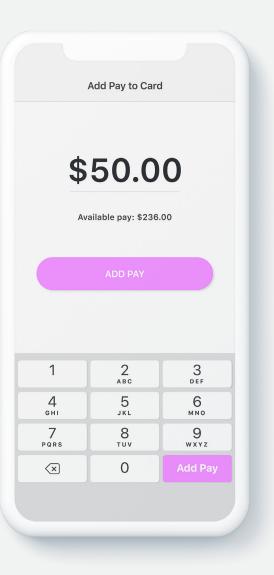

### Adding funds On-demand pay<sup>\*</sup>

- 1. Open the Dayforce Wallet app, select Add Pay to Card.
- Enter the amount of available pay that you want to add to your card, then select Add Pay, and confirm the amount.
- 3. The amount is now added to the card and available to use.