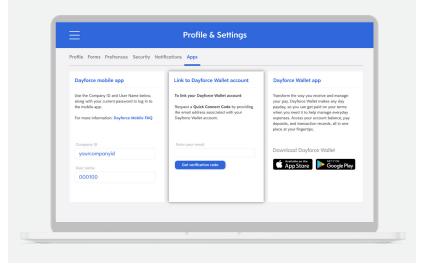

### Connecting to Dayforce Dayforce Quick Connect Code

- 1. Log on to Dayforce Web on your computer.
- 2. Select the Profile icon and select **Profile and Settings**.
- 3. Select Apps, then go to the Link to Dayforce Wallet Account section.
- 4. Enter your email and select Get Verification Code.
- Open the Dayforce Wallet app and select Connect to Your Dayforce Account, then select I have a Dayforce Quick Connect Code.
- 6. Enter the code provided.
- 7. Your Dayforce Wallet account should now be connected to Dayforce.