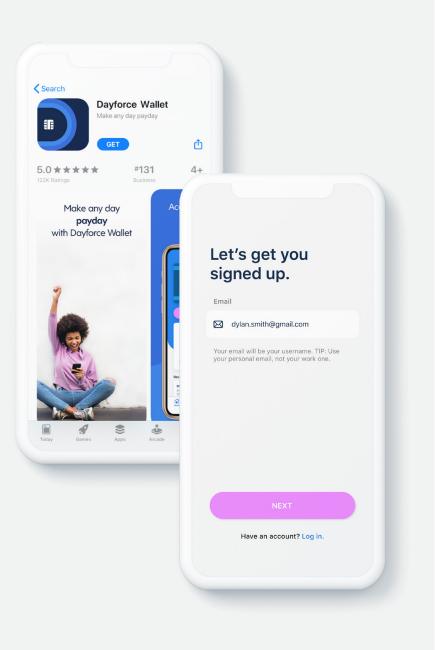

### **Creating an account**

1. Download\* Dayforce Wallet from either the App Store or Google Play.

2. Open the app, select **sign up**.

3. Enter and verify your email address by entering the code emailed to you.

4. Enter and verify your mobile number by entering the code texted to you.

5. Select your preferred security questions.

6. Review and accept the terms and policies for using Dayforce Wallet.

Note: Must be 18 years old. Successful identity verification required.