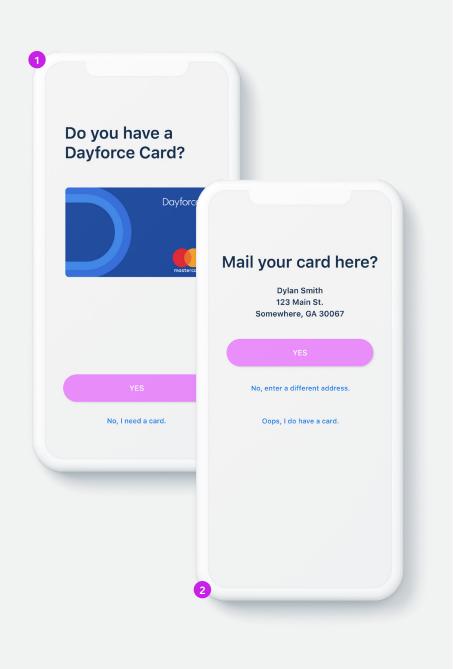

#### Activating your card Request a card

If you don't already have a Dayforce Prepaid Mastercard<sup>®</sup>, you will need to request one.

1. When asked **Do you have a Dayforce Card?** Select **No, I need a card.** 

2. Confirm your address.

3. Your card will be sent to you and typically arrives within 7-10 days.

To activate your card, or set your Personal Identification Number (PIN), please call:

1-877-723-7434